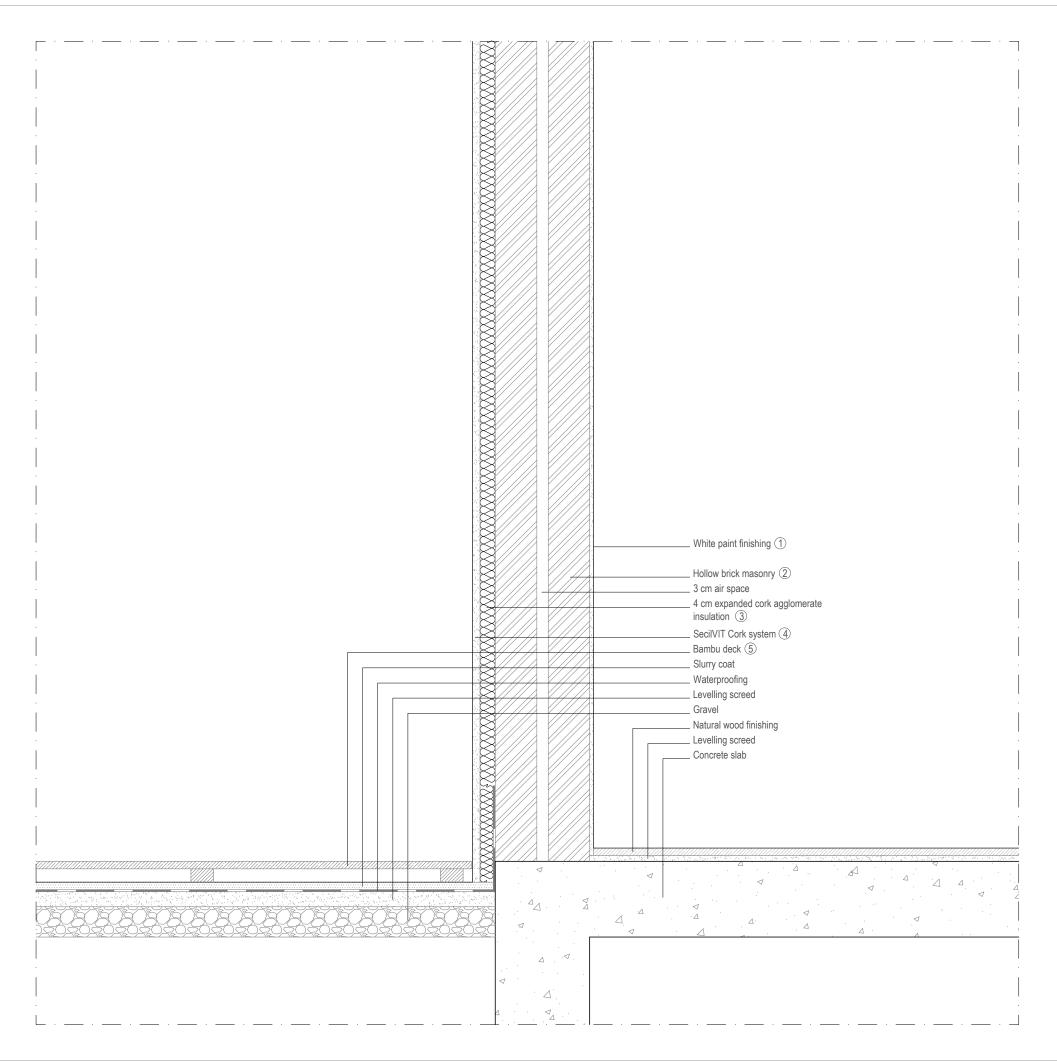

Solution description

In a double brick wall, and when there is no possibility of filling the air space, the insulation should always be placed on the outer side, in order to coat the entire building and prevent thermal bridges.

When selecting a frame, consider recycled and / or recyclable material, such as fiberglass, which has an excellent thermal and acoustic performance as well as high durability, excluding from the outset the need for maintenance.

The window is double glazed with reinforced insulation, which by its efficient performance reduces the need for mechanical heating systems, allowing a lower power consumption.

| 1 | Paint   CIN - Corporação Industrial do Norte, SA        |
|---|---------------------------------------------------------|
| 2 | Ceramic brick   Preceram - Indústrias de Construção, SA |
| 3 | Insulation   Amorim Isolamentos, SA                     |
| 4 | Mortar   Secil Argamassas                               |
| 5 | Deck   Banema - Madeiras e Derivados, SA                |

## DOUBLE BRICK WALL (section)

| Portal of Sustainable Construction ® |                       |
|--------------------------------------|-----------------------|
| July 2015                            | PC 1                  |
| Scale 1/10                           | www.csustentavel.com/ |